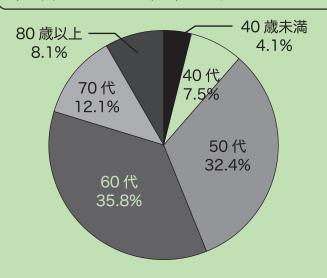

### 相談者さまの年齢の割合

50~60 代で自身の親の入居先を探されている方 が多い反面、ご自身で探している 70~80 代が 20 %を超えており、超高齢化や家族に迷惑をかけたく ないという考えの方が多いと見受けられます。