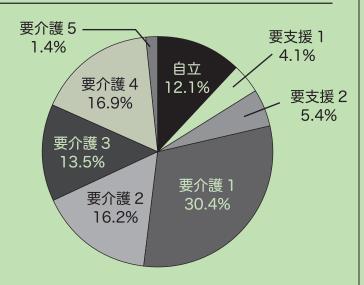

### 相談者さまの介護度の割合

要介護度1の方の割合が約30%と一番多いです。 これは、要介護認定を受けたこと、認知症になった ことというのがきっかけで相談に来られる方が多い ことが理由として考えられます。